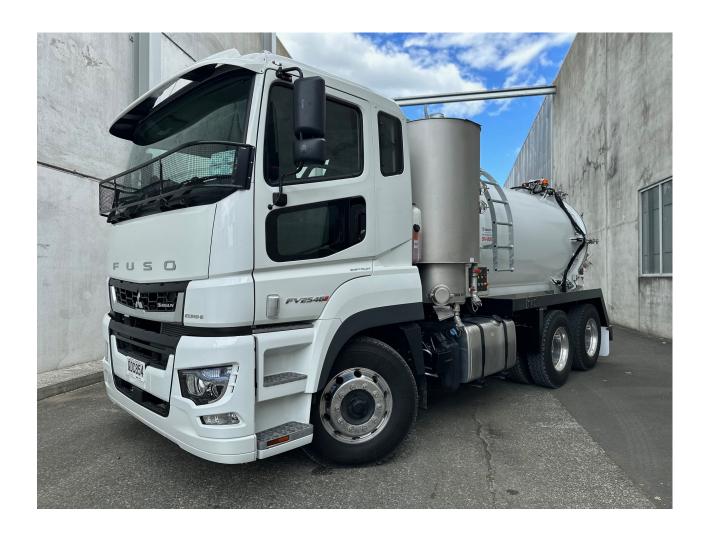

## **SV8000**

## Smart Dig SV8000 Specifications

- 8000Ltr tipping debris tank with center baffle, safety stay and epoxy paint coated internally
- · Full hydraulic locking/unlocking opening rear door with door lock sensors and safety stay
- Unit hydraulics powered from truck Live drive PTO
- · Hose storage trays either side with hose hoops at bumper for wrap around hoses
- VPC60 Dietmar Kaiser Water ring vacuum unit 1200cfm @ 26inHg
- · Positive tank pressure 5psi for discharge
- 2x 100mm lever valve inlets through rear door with male camlocks and dust caps
- 1x 200mm pneumatic knife valve dump through rear door with male camlock and dust cap
- · Roof and rear mounted flashing lights
- · Rear facing work lights
- · Heavy duty rear bumper
- Standard exterior unit colour is white with black subframe epoxy primed and urethane top coat