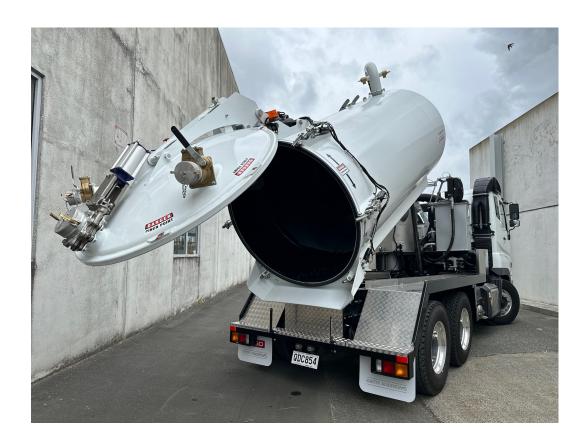

## Smart Dig SV8000 Specifications

- 8000Ltr tipping debris tank with center baffle, safety stay and epoxy paint coated internally
- · Full hydraulic locking/unlocking opening rear door with door lock sensors and safety stay
- Unit hydraulics powered from truck Live drive PTO
- · Hose storage trays either side with hose hoops at bumper for wrap around hoses
- VPC60 Dietmar Kaiser Water ring vacuum unit 1200cfm @ 26inHg
- · Positive tank pressure 5psi for discharge
- 2x 100mm lever valve inlets through rear door with male camlocks and dust caps
- 1x 200mm pneumatic knife valve dump through rear door with male camlock and dust cap
- · Roof and rear mounted flashing lights
- · Rear facing work lights
- · Heavy duty rear bumper
- Standard exterior unit colour is white with black subframe epoxy primed and urethane top coat